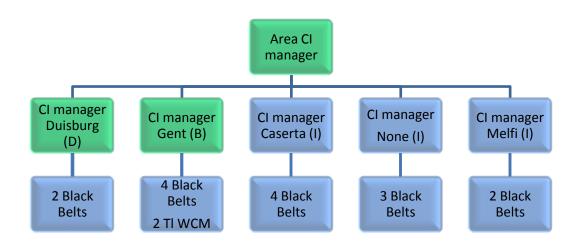

## Area continuous improvement manager (2009-2012)

- Tasks:
  - Working out the corperate LSS strategy for the plants
  - Implementing the Lean Six Sigma strategy in the plants
  - Coaching CI managers, plant operational leadership
  - Follow up Black Belt projects and improvement workshops (track record of +2M€ hard savings from 2009-2011)
  - Assisting other plants in Slovakia, Germany, Poland with training and workshops