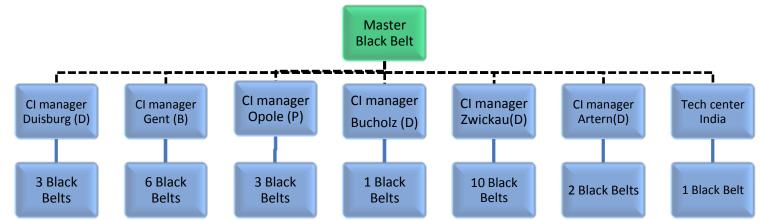

## CV Eddy Van de Reviere

<u>Master Black Belt</u> (2012-current)

- Tasks:
  - Working out the corperate LSS strategy
  - Implementing the Lean Six Sigma strategy
  - Coaching CI managers, plant operational leadership
  - Follow up Black Belt projects and improvement workshops
  - Assisting and performing workshops
  - Provide Black Belt training